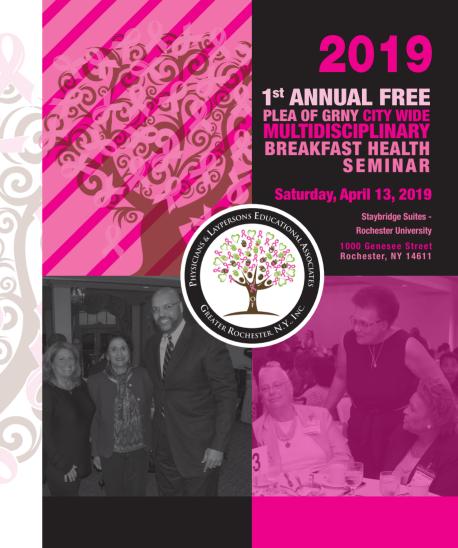

Mrs. Earleen Bozeman
Lead Volunteer Layperson
Fundraiser



Martha Hope
President Emeritus
Rochester Genesee Valley Club
NANBPWC Inc.



**Bob Burris Photographer** 



Tony Burris Owner Printing Plus



**Tina Schreib Graphic Designer** *Printing Plus* 





**Dr. Ruby L. Belton**Breast Cancer Specialist



**Dr. Douglas L. Belton**Imaging Specialist



Linda Sardisco
Diagnostic Mammography Technologist
Borg & Ide
Certified Yoga Instructor



Dr. Calvin Cole
Research Assistant Professor, University of Rochester
Department of Orthopaedics: Center for Musculoskeletal
Research University of Rochester School of Medicine



**Dr. Marguerite Dnyski**Sisters of St. Joseph (SSJ)
Breast Surgeon
Rochester General Breast Center



**Dr. Kamal Kothari**Radiologist *Borg & Ide Imaging P.C.*Breast Cancer Imaging Specialist



Dr. Kristin Skinner
Chief of Surgical Oncology Director of
Comprehensive Breast Care at Pluta at University of
Rochester Medical Center Director Multidisciplinary Breast
Program Wilmot Cancer Center



Ms. Karen Butler
PLEA of GRNY